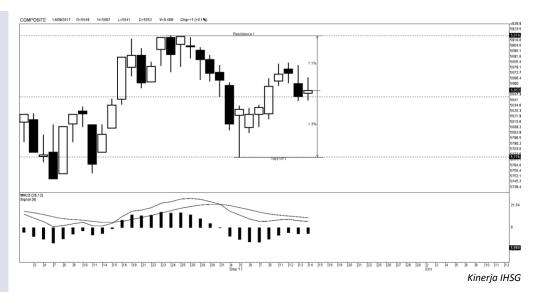

#### Highlight

Kinerja harian IHSG cenderung bergerak mendatar untuk menguji level *resistance* pada kisaran 5.890 dengan kisaran level *support* pada level 5.830

#### **Lucky Bayu Purnomo**

Research Analyst ( 62-21) 2955 577 ext.3512 lucky.purnomo@danareksa.com

Danareksa research report are also available at Reuters Multex and First Call Direct and Bloomberg

Support & Resistance IHSG