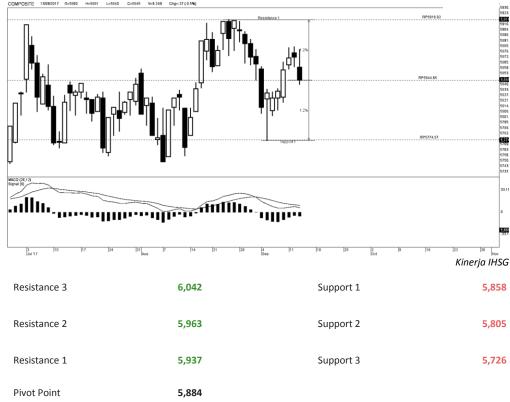

## **Signal** Neutral

Last 5.852

Target 5.855

52wk Range 4,754 - 5,916

#### Highlight

Kinerja harian IHSG cenderung bergerak mendatar untuk menguji level *resistance* pada kisaran 5.890 dengan kisaran level *support* pada level 5.830

#### **Lucky Bayu Purnomo**

Research Analyst ( 62-21) 2955 577 ext.3512 lucky.purnomo@danareksa.com

Danareksa research report are also available at Reuters Multex and First Call Direct and Bloomberg

Support & Resistance IHSG